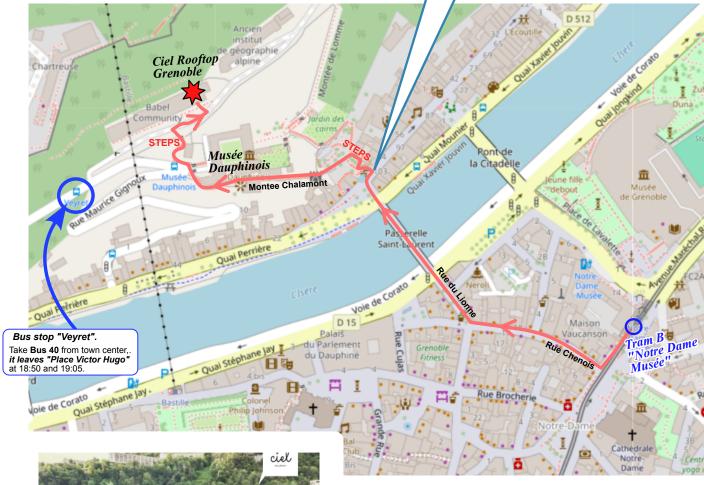

## **WALKING ACCESS:**

20 mins walk through old Grenoble from *Tram B "Notre Dame Musée"*, but it is a steep hill from river onwards (steps and steep cobbled roads) climbing about 65 metres (like climbing a 25-floor building).

Go up the steps to the right of the *lion statue* 

follow signs for "Musée Dauphinois"

Accès Bus
Flero 40

Passage pictor pi

walking access with steps (see above map) **Note:** the restaurant is in a university building that was recently renovated, after being abandonned for many years.