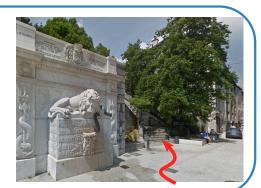

Go up the steps to the right of the *lion statue* 

follow signs for "Musée Dauphinois"

Accès Bus
Flero 40

Passage pictor pi

walking access with steps (see above map) **Note:** the restaurant is in a university building that was recently renovated, after being abandonned for many years.